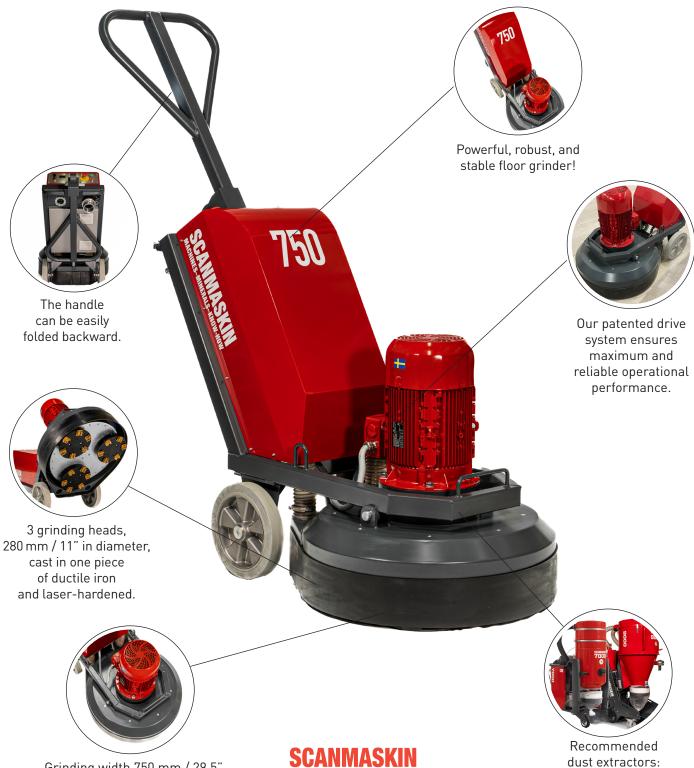

### **Robust Floor Grinder for Demanding Projects**

The Scanmaskin 750 is a powerful, extremely robust, and stable grinder, constructed entirely from durable steel. Equipped with reinforced bearings, shafts, and drive belts, the grinder is designed to deliver high operational reliability over time. With a grinding width of 750 mm / 29.5", the Scanmaskin 750 is suitable for both residential projects and larger commercial applications. The Scanmaskin 750 is the optimal choice for polishing, grinding, and removing even the thickest coatings.

#### **Ergonomic and Extra-Durable Grinding Heads**

The Scanmaskin 750 is equipped with three grinding heads, each with a diameter of 280 mm / 11", cast in one solid piece of ductile iron. This design minimizes vibrations and provides a more ergonomic

working environment. To ensure long service life and extra durability, the plates are laser-hardened.

#### Easy Transport and Smooth Handling

The grinder's handle can be easily folded back, making transport and storage hassle-free. In tight spaces, the handle can remain folded, and the built-in handles make the grinding machine easy to maneuver.

#### Patented Drive System for Reliable Performance

The Scanmaskin 750 features our patented drive system powering the three grinding heads. The system is designed with a doublesided timing belt and a gear ring. Each part is carefully selected to ensure maximum reliability and top performance in all types of projects.

## POWERFUL, EXTREMELY ROBUST AND STABLE GRINDER

Grinding width 750 mm / 29,5"

www.scanmaskin.com

dust extractors: Scanmaskin 7000 WS Scanmaskin 9000 WS