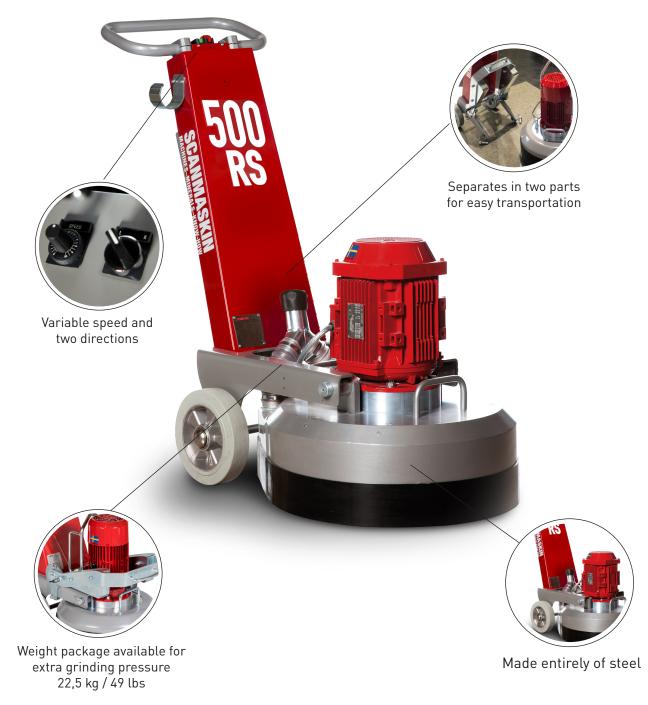

The Scanmaskin 500 RS is equipped with Scanmaskin's patented flexible tool holders that can be optimized for both aggressive removal and smooth polishing. The tool holders are cast in ductile iron for optimal durability, and manufactured in one piece for optimal balance.

> Its reliable hybrid system with high-quality double-sided timing belts and gears provides stable operation. To facilitate transportation, the grinder can easily be divided into two parts. The grinder is made entirely of steel without any fragile plastic parts and

is manufactured in Sweden for high-quality workmanship and durability. As an option, a weight package of 22.5 kg/50 lbs is available.