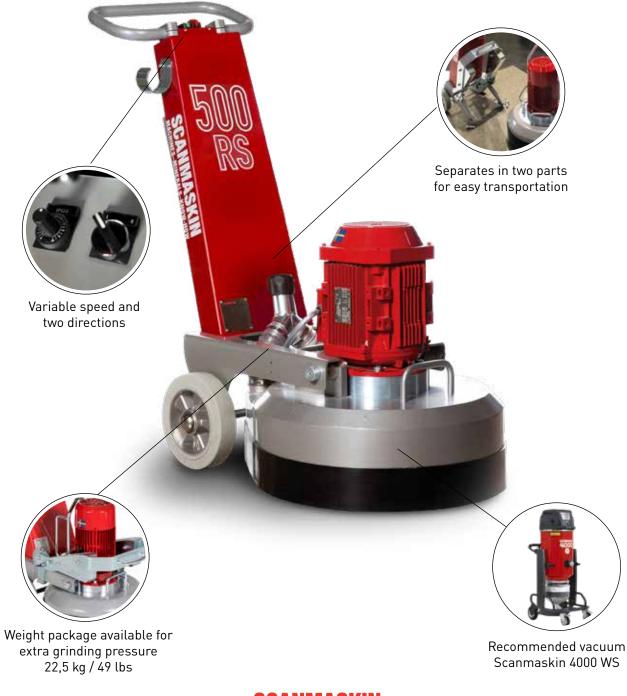

The Scan Combiflex 500 RS is equipped with adjustable speed that is both easy to adjust and ensures optimal feeling, regardless of the surface. The grinder has a soft start and the ability to easily select the direction of rotation of the grinding motor from the panel.

The Scan Combiflex 500 RS is equipped with Scanmaskin's patented flexible tool holders that can be optimized for both aggressive removal and smooth polishing. The tool holders are cast in ductile iron for optimal durability, and manufactured in one piece for optimal balance.

> Its reliable hybrid system with high-quality double-sided timing belts and gears provides stable operation. To facilitate transportation, the grinder can easily be divided into two parts. The grinder is made entirely of steel without any fragile plastic parts and is manu-

factured in Sweden for high-quality workmanship and durability. As an option, a weight package of 22.5 kg/50 lbs is available.