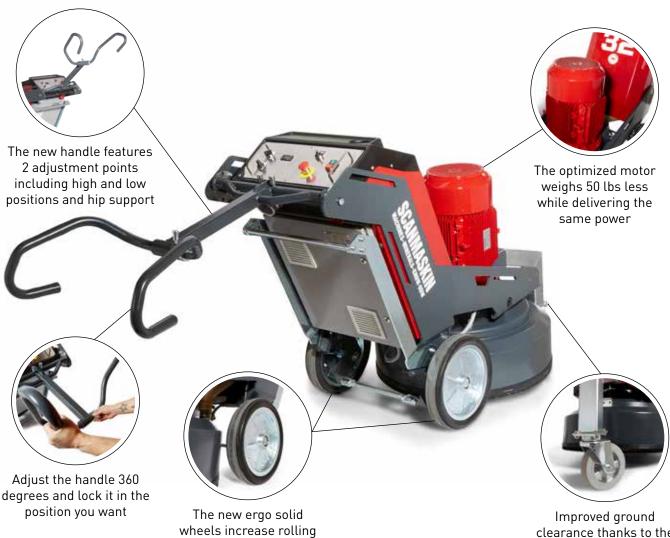

## Don't let the handle control you

With two adjustment points and 360 degrees of rotation on the hand grip, the move/edition handle allows you to always find the most comfortable position. This includes hip support along with high and low positions to accommodate any operator.

### New motor

The new move/edition motor weighs less without compromising performance. We've been able to reduce its weight by 50 lbs while offering the same power as before.

# New ergo wheel

The move/edition solid wheels are larger in diameter, and provide up to 40% less resistance when moving the machine. When you test the new move/edition, make sure to drive it over thresholds and obstacles. The ease will surprise you.

### New front wheel

More height, less weight. The move/edition front wheel is a removable transport system designed to reduce head weight and improve mobility. Simply install the 50 lbs wheel into the socket for transport, then remove when grinding. In addition, this removable wheel system provides extra ground clearance for transporting over uneven surfaces