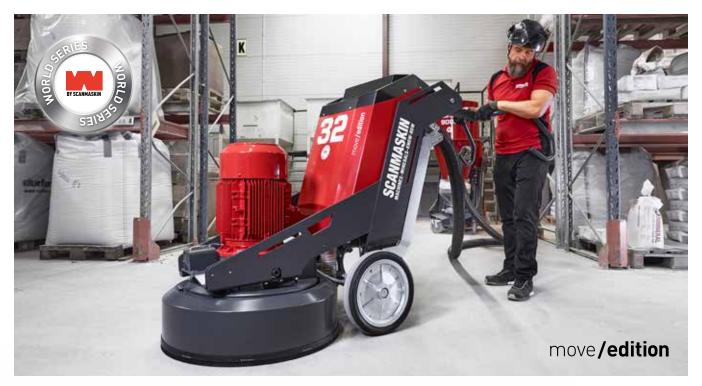

#### Designed by you

This resulted in our latest floor grinder in the World Series line – the move/edition. It's designed by you and built for you. This will become clear when you try it out – it's 100 lbs lighter and features several ergonomic features that make your job smoother.

## Don't let the handle control you

With two adjustment points and 360 degrees of rotation on the hand grip, the move/edition handle allows you to always find the most comfortable position. This includes hip support along with high and low positions to accommodate any operator.

# New ergo wheel

The move/edition solid wheels are larger in diameter, and provide up to 40% less resistance when moving the machine. When you test the new move/edition, make sure to drive it over thresholds and obstacles. The ease will surprise you.