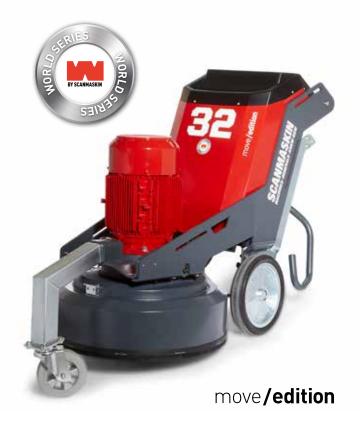

# SCANMASKIN 28 & 32 WORLD SERIES MOVE EDITION

#### Designed by you

This resulted in our latest floor grinder in the World Series line – the move/edition. It's designed by you and built for you. This will become clear when you try it out – it's 100 lbs lighter and features several ergonomic features that make your job smoother.

#### A World Series machine

Enjoy the power of a World Series grinder, featuring the same robust cast planetary with unmatched durability. The simplistic design allows for easy and quick repairs on common service items, allowing you to get moving faster than ever.