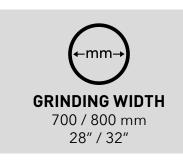

# **OUR MOST ERGONOMIC GRINDING MACHINE**

resistance up to 40%

clearance thanks to the

detachable front wheel, which reduces weight when removed

www.scanmaskin.com