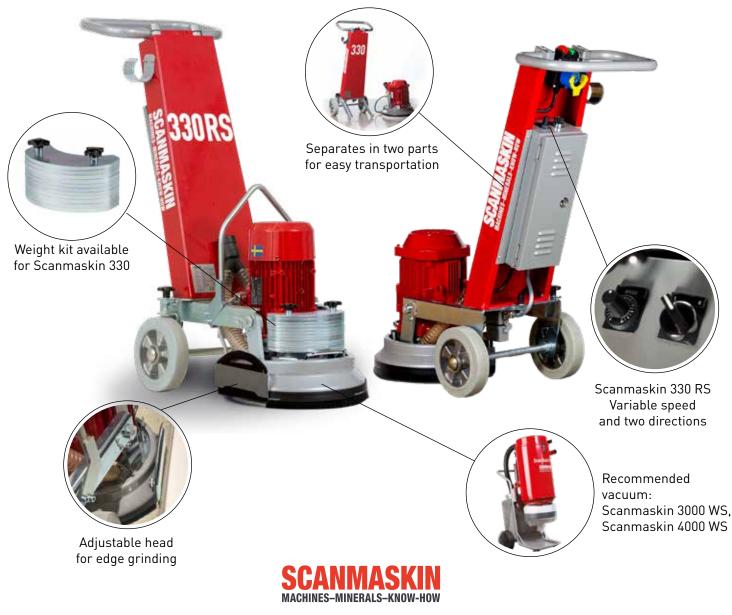

A simple and quick adjustment allows the operator to change the configuration of the Scanmaskin 330 from a small grinder into an edger, with the entire process taking less than one minute.

The 330 mm/13 inch disc on the Scanmaskin 330 can be configured with 3, 6, or 9 of our metal, ceramic, or resin bond diamond tools. This allows the grinder to cut more aggressively when necessary, or grind softer surfaces by spreading out the weight and using more tools.

For smooth and simple transport, the Scanmaskin 330 can easily be separated into two parts, each weighing well under 100 lbs.

There are an optional 14.5 kg / 32 lbs weight available for Scanmaskin 330. The weight kit only fits Scanmaskin 330 1-phase 110 V/230 V and Scanmaskin 330RS 1-phase 115 V.

The Scanmaskin 330 RS is equipped with adjustable speed.