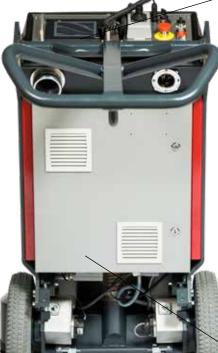

Scanmaskin 28 WS RC and Scanmaskin 32 WS RC is also equipped with a display, which contributes to the operator being able to follow in real time how the tools are worn and their lifetime.

The grinding machines features cast alloy components along with a floating shroud, designed for years of durability and dust free operation. The machines is equipped with a new tool head for better balance and tool support. The machine also has a new electrical cabinet with an improved cooling system. The cooling system is sealed and protects the electrical components against heat and dust. The wheels on the machines are 370 mm and can be quickly released, which makes it easy for the operator to operate the machine manually.