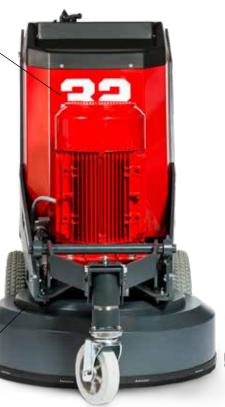

## SCANMASKIN 28/32 WORLD SERIES RC

Based on our Scanmaskin 28 World Series and Scanmaskin 32 World Series, we have created a radio controlled (RC) model. Which offers an opportunity for the operator to easily control the speed of the grinding wheels, the drive wheels, and it offers ergonomic work for the user. It contributes to a minimal load and no vibrations for the operator. Through the "joystick" on the radio control the operator is allowed to control with a high precision in the direction and speed the operator wishes. There is also the possibility to put the machine in a selected speed forward to keep a steady speed during the grinding work.

Scanmaskin 28 WS RC and Scanmaskin 32 WS RC is also equipped with a display, which contributes to the operator being able to follow in real time how the tools are worn and their lifetime.

The grinding machines features cast alloy components along with a floating shroud, designed for years of durability and dust free operation. The machines is equipped with a new tool head for better balance and tool support. The machine also has a new electrical cabinet with an improved cooling system. The cooling system is sealed and protects the electrical components against heat and dust. The wheels on the machines are 370 mm and can be quickly released, which makes it easy for the operator to operate the machine manually.

The grinding machines do also come in a basic version, without display and remote controll.