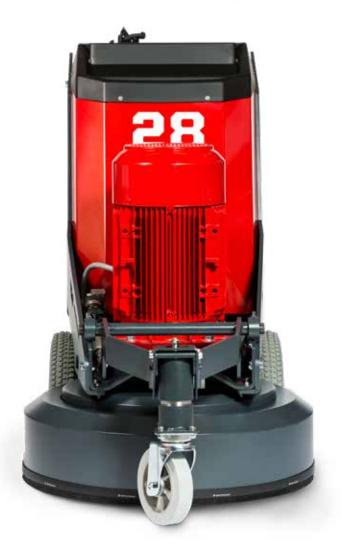

## SCANMASKIN 28/32 WORLD SERIES RC

Based on our Scanmaskin 28 World Series and Scanmaskin 32 World Series, we have created a radio controlled (RC) model. Which offers an opportunity for the operator to easily control the speed of the grinding wheels, the drive wheels, and it offers ergonomic work for the user. It contributes to a minimal load and no vibrations for the operator. Through the "joystick" on the radio control the operator is allowed to control with a high precision in the direction and speed the operator wishes. There is also the possibility to put the machine in a selected speed forward to keep a steady speed during the grinding work.

Scanmaskin 28 WS RC and Scanmaskin 32 WS RC is also equipped with a display, which contributes to the operator being able to follow in real time how the tools are worn and their lifetime.

The grinding machines features cast alloy components along with a floating shroud, designed for years of durability and dust free operation. The machines is equipped with a new tool head for better balance and tool support. The machine also has a new electrical cabinet with an improved cooling system. The cooling system is sealed and protects the electrical components against heat and dust. The wheels on the machines are 370 mm and can be quickly released, which makes it easy for the operator to operate the machine manually.

The grinding machines do also come in a basic version, without display and remote controll.