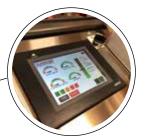

Scanmaskin 28 WS RC and Scanmaskin 32 WS RC is also equipped with a display, which contributes to the operator being able to follow in real time how the tools are worn and their lifetime.

The grinding machines features cast alloy components along with a floating shroud, designed for years of durability and dust free operation. The machines is equipped with a new tool head for better balance and tool support. The machine also has a new electrical cabinet with an improved cooling system. The cooling system is sealed and protects the electrical components against heat and dust. The wheels on the machines are 370 mm and can be quickly released, which makes it easy for the operator to operate the machine manually.

Recommended vacuum: Scanmaskin 9000 WS

Equipped with a smart display.

www.scanmaskin.com

Controlled by a remote control.