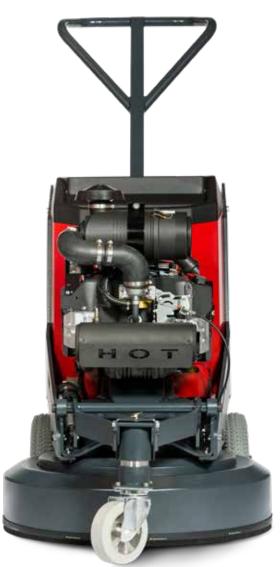

# SCANMASKIN 28/32 WORLD SERIES PROPANE

The Scanmaskin 32 World Series Propane is a propane-powered grinder for occasions when you do not have access to electric power. The Scanmaskin 32 World Series Propane machine has the same unique characteristics as the other grinders in the World Series Line.

The Scanmaskin 32 World Series Propane has a fully casted machine house, giving long durability and dust-free operation. The construction of the machine is designed to facilitate service as you only need to loosen three screws to gain access to the entire machine house. The Scanmaskin 32 World Series Propane machine is equipped with a new tool head which in turn gives a more efficient grinding result.

The Scanmaskin 32 World Series Propane machine is also equipped with an automatic safety system that monitors air oxygen levels.

The Scanmaskin 32 World Series Propane is equipped with a 26hp Kawasaki engine which can be operated with either liquid or vapor Propane.