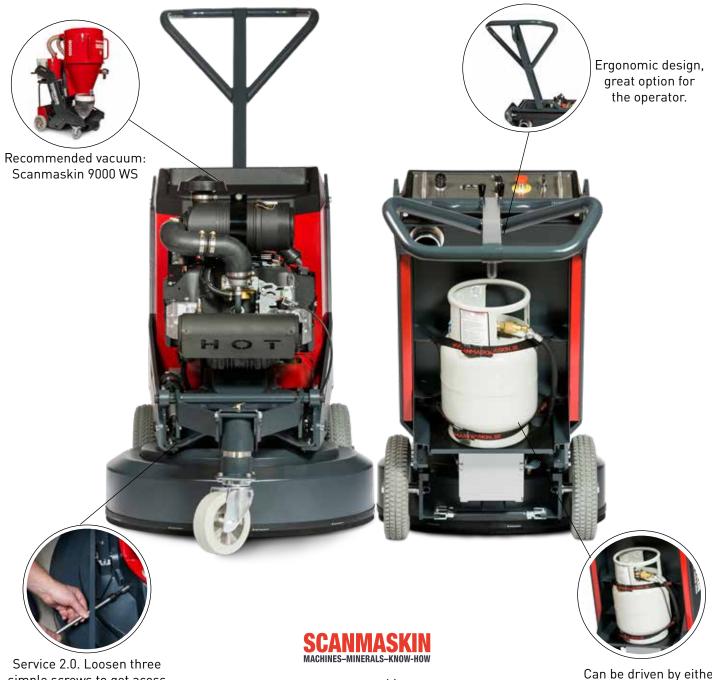

The Scanmaskin 32 World Series Propane has a fully casted machine house, giving long durability and dust-free operation. The construction of the machine is designed to facilitate service as you only need to loosen three screws to gain access to the entire machine house. The Scanmaskin 32 World Series Propane machine is equipped with a new tool head which in turn gives a more efficient grinding result.

The Scanmaskin 32 World Series Propane machine is also equipped with an automatic safety system that monitors air oxygen levels.

The Scanmaskin 32 World Series Propane is equipped with a 26hp Kawasaki engine which can be operated with either liquid or vapor Propane.

simple screws to get acess to the machine house Can be driven by either liquid or vapor Propane.

www.scanmaskin.com