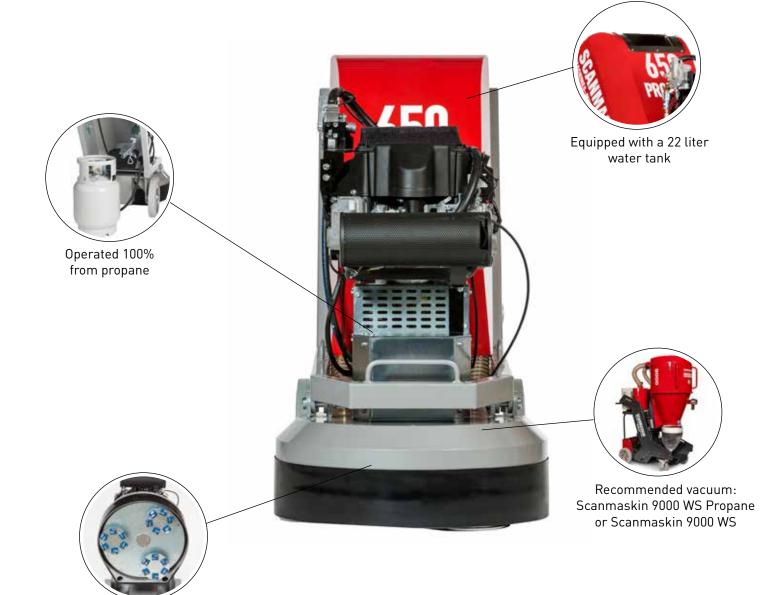

## **SCANMASKIN 650 PROPANE**

The Scanmaskin 650 Propane is a robust and stable machine, designed to be operated 100% from propane. This makes it very flexible in many different applications, since it has the ability to operate in virtually any environment (must be well ventilated or outside). The Scanmaskin 650 Propane is great for outdoor applications where there are limited power options. Of course you can also use the machine indoors, but must have good cross ventilation for operator safety.

The machine is equipped with a 22 liter water tank which provides a self contained solution for wet grinding. This allows an operator to wet grind with no cables or hoses attached. With its additional weight and motor power, the Scanmaskin 650 Propane is very powerful for its size yet efficient on fuel.

The Scanmaskin 650 Propane uses a patented planetary system to drive its three heads drum, which are powered by a double-sided cog belt and gear ring. This design helps reduce the amount of stress and torque on the operator.