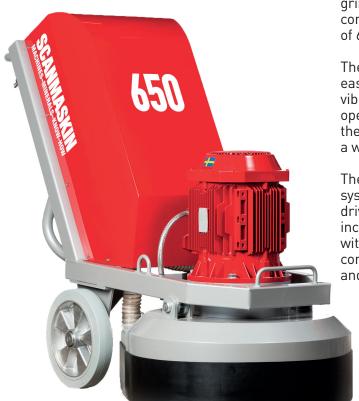

## **SCANMASKIN 650**

The Scanmaskin 650 is a robust and stable grinder, fully constructed from steel. This floor grinder is designed for both residential and commercial projects, featuring a grinding width of 650 mm.

The Scanmaskin 650 is extremely durable and easy to maintain. It is also designed to reduce vibration and strain-related injuries for the operator. Additionally, the Scanmaskin 650 offers the option for wet grinding by simply connecting a water hose.

The machine is equipped with our patented drive system to power its three grinding heads. This drive system is built with high-quality components, including a double-sided timing belt combined with a gear ring. These carefully selected components ensure high operational reliability and superior quality.