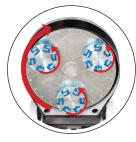

The machine is equipped with our patented drive system to power its three grinding heads. This drive system is built with high-quality components, including a double-sided timing belt combined with a gear ring. These carefully selected components ensure high operational reliability and superior quality.

Option for wet grinding by simply connecting a water hose

Weight package avaliable 18 kg / 39 lbs.

Equipped with our patented planetary system with three head drums.

www.scanmaskin.com