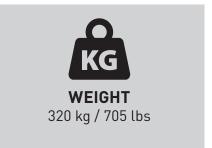

#### **SCANMSKIN 650**

|                    | Standard              | 1-fas                 |
|--------------------|-----------------------|-----------------------|
| Voltage:           | 400 V 3~              | 230 V 1~              |
| Motor power:       | 7,5 kW / 10 hp        | 4 kW / 5 hp           |
| Current:           | 16 Amp.               | 30 Amp.               |
| Frequency:         | 50-60 Hz              | 50-60 Hz              |
| Grinding speed:    | 350-1100 rpm          | 350-900 rpm           |
| Grinding disc:     | 3 x 220 mm / 3 x 8,5" | 3 x 220 mm / 3 x 8,5" |
| Grinding width:    | 650 mm / 25,6"        | 650 mm / 25,6"        |
| Weight:            | 320 kg / 705 lbs      | 320 kg / 705 lbs      |
| Grinding pressure: | 180 kg / 396 lbs      | 180 kg / 396 lbs      |
| Other:             | CE-marking            | CE-marking            |