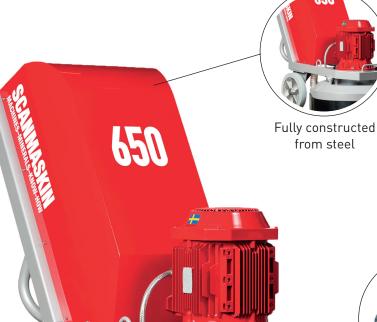

## **SCANMASKIN 650**

The Scanmaskin 650 is a robust and stable grinder, fully constructed from steel. This floor grinder is designed for both residential and commercial projects, featuring a grinding width of 650 mm.

#### **ROBUS & STABLE GRINDER MADE OF STEEL**