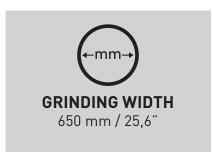

## **SCANMASKIN 650**

The Scanmaskin 650 is a robust and stable grinder, fully constructed from steel. This floor grinder is designed for both residential and commercial projects, featuring a grinding width of 650 mm.

#### **SCANMSKIN 650**

|                    | Standard              | 1-fas                 |
|--------------------|-----------------------|-----------------------|
| Voltage:           | 400 V 3~              | 230 V 1~              |
| Motor power:       | 7,5 kW / 10 hp        | 4 kW / 5 hp           |
| Current:           | 16 Amp.               | 30 Amp.               |
| Frequency:         | 50-60 Hz              | 50-60 Hz              |
| Grinding speed:    | 350-1100 rpm          | 350-900 rpm           |
| Grinding disc:     | 3 x 220 mm / 3 x 8,5" | 3 x 220 mm / 3 x 8,5" |
| Grinding width:    | 650 mm / 25,6"        | 650 mm / 25,6"        |
| Weight:            | 320 kg / 705 lbs      | 320 kg / 705 lbs      |
| Grinding pressure: | 180 kg / 396 lbs      | 180 kg / 396 lbs      |
| Other:             | CE-marking            | CE-marking            |