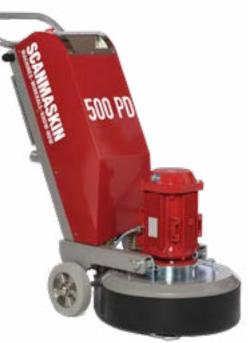

Scanmaskin 500 PD comes with a built-in water tank for wet grinding. This takes away the problem with external water supply. It is an efficient and strong machine for use when grinding concrete, stone and terrazzo. You can also use it for renovating, removing coatings and remove impurities from the surface. The Scanmaskin 500 PD is equipped with adjustable speed, this makes the machine work very well on all types of surfaces, such as concrete, stone and terrazzo.