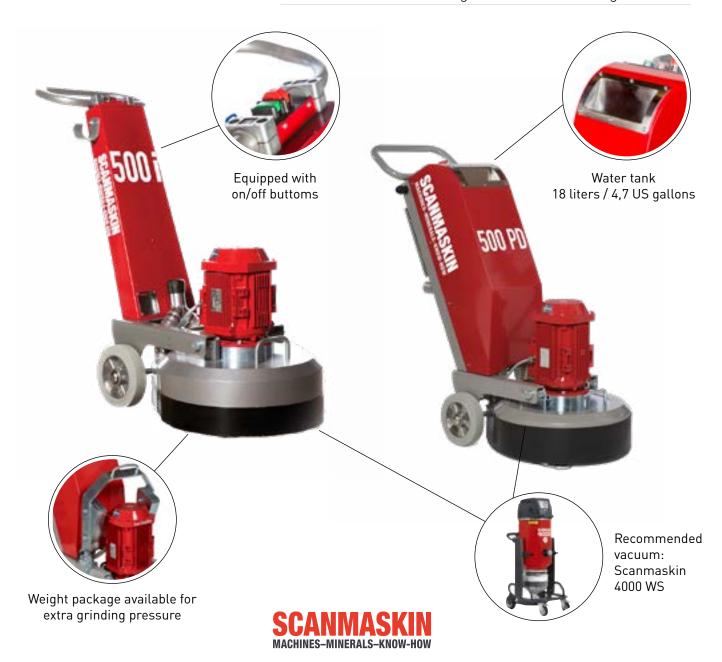

# SCANMASKIN 500i / 500PD

The Scanmaskin 500i is a highly effective and powerful grinder despite its compact size. This single speed planetary machine is very reliable and simple to use. It is robust and works well for surface preparation work, such as rough grinding and coating removal.

Scanmaskin 500 PD comes with a built-in water tank for wet grinding. This takes away the problem with external water supply. It is an efficient and strong machine for use when grinding concrete, stone and terrazzo. You can also use it for renovating, removing coatings and remove impurities from the surface. The Scanmaskin 500 PD is equipped with adjustable speed, this makes the machine work very well on all types of surfaces, such as concrete, stone and terrazzo.

Scanmaskin 500i and Scanmaskin 500 PD features 100% steel construction, along with our patented flex head system for reduced vibration and smooth operation on rough surfaces. The result is a reliable machine with minimal maintenance requirements.

An optional 22.5 kg / 50 lbs weight is also available for Scanmaskin 500i and Scanmaskin 500 PD.