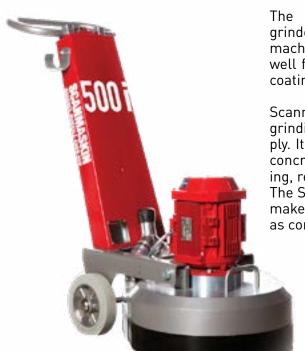

# SCANMASKIN 500i / 500PD

The Scanmaskin 500i is a highly effective and powerful grinder despite its compact size. This single speed planetary machine is very reliable and simple to use. It is robust and works well for surface preparation work, such as rough grinding and coating removal.