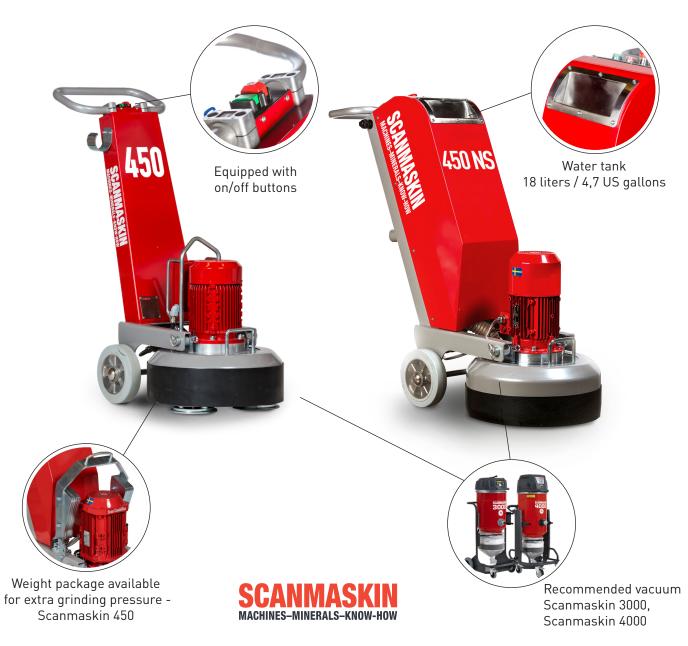

## SCANMASKIN 450 SCANMASKIN 450NS

The Scanmaskin 450 is a floor grinder which combines a small footprint with high productivity. It's similar to the Scanmaskin 18, but does not have variable speed or multi direction grinding heads.

Scanmaskin 450NS is a machine that is a compact size, but still powerful. The different between Scanmaskin 450 and Scanmaskin 450NS is that Scanmaskin 450NS comes standard with a built-in water tank for wet grinding. This makes this machine great for grinding terrazzo and eliminates the need for an external water source.

450 NS

Both Scanmaskin 450 and Scanmaskin 450NS is a flexible and easy to use grinding machines, perfect for the rental market and smaller sized jobs with space constraints. These grinders are light, yet durable, being constructed almost 100% from steel. The spring-steel flex heads reduces vibrations, and allows the machine to grind rough surfaces with minimal effort for the operator.

The Scanmaskin 450NS is also featured with variable speed, which is important for certain grinding and polishing applications.

An optional 22.5 kg / 50 lbs weight is available for Scanmaskin 450.