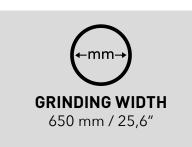

## **TECHNICAL DATA**

|                 | EUROPE                    |                 |                           |
|-----------------|---------------------------|-----------------|---------------------------|
| Motor:          | Kawasaki FX603            | Motor:          | Kawasaki FX603            |
| Motor power:    | 13,2 kW                   | Motor power:    | 13,2 kW                   |
| Propane tank:   | P11                       | Propane tank:   | 9 kg / 20 lbs             |
| Grinding speed: | 600 - 960 rpm             | Grinding speed: | 600 - 960 rpm             |
| Grinding disc:  | 3 x 220 mm / 3 x 8,5"     | Grinding disc:  | 3 x 220 mm / 3 x 8,5"     |
| Grinding width: | 650 mm / 25,6"            | Grinding width: | 650 mm / 25,6"            |
| Weight:         | 382 kg / 842 lbs          | Weight:         | 382 kg / 842 lbs          |
| Water tank:     | 22 liter / 5,8 US gallons | Water tank:     | 22 liter / 5,8 US gallons |
| Other:          | CE-marking                | Other:          | CE-marking                |