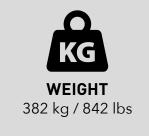

## **TECHNICAL DATA**

|                 | EUROPE                    |                 |                           |
|-----------------|---------------------------|-----------------|---------------------------|
| Motor:          | Kawasaki FX603            | Motor:          | Kawasaki FX603            |
| Motor power:    | 13,2 kW                   | Motor power:    | 13,2 kW                   |
| Propane tank:   | P11                       | Propane tank:   | 9 kg / 20 lbs             |
| Grinding speed: | 600 - 960 rpm             | Grinding speed: | 600 - 960 rpm             |
| Grinding disc:  | 3 x 220 mm / 3 x 8,5"     | Grinding disc:  | 3 x 220 mm / 3 x 8,5"     |
| Grinding width: | 650 mm / 25,6"            | Grinding width: | 650 mm / 25,6"            |
| Weight:         | 382 kg / 842 lbs          | Weight:         | 382 kg / 842 lbs          |
| Water tank:     | 22 liter / 5,8 US gallons | Water tank:     | 22 liter / 5,8 US gallons |
| Other:          | CE-marking                | Other:          | CE-marking                |