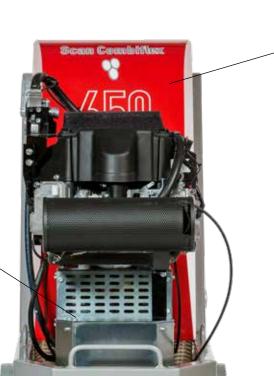

The Scan Combiflex 650 Propane uses a patented planetary system to drive its three heads drum, which are powered by a double-sided cog belt and gear ring. This design helps reduce the amount of stress and torque on the operator.

Operated 100% from propane

Equipped with a 22 liter water tank

Recommended vacuum: Scanmaskin 9000 WS Propane or Scanmaskin 9000 WS

Equipped with patented planetary system to drive its three heads drum.