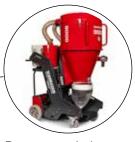

## SCAN COMBIFLEX 650 PROPANE

The Scan Combiflex 650 Propane is a robust and stable machine, designed to be operated 100% from propane. This makes it very flexible in many different applications, since it has the ability to operate in virtually any environment (must be well ventilated or outside). The Scan Combiflex 650 Propane is great for outdoor applications where there are limited power options. Of course you can also use the machine indoors, but must have good cross ventilation for operator safety.

The machine is equipped with a 22 liter water tank which provides a self contained solution for wet grinding. This allows an operator to wet grind with no cables or hoses attached. With its additional weight and motor power, the Scan Combiflex 650 Propane is very powerful for its size yet efficient on fuel.