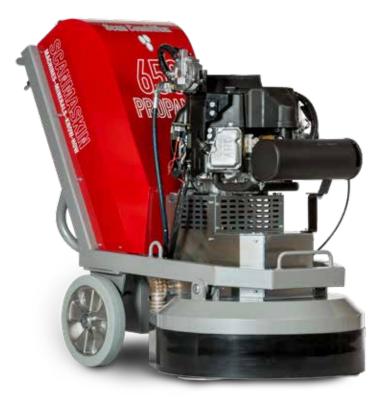

## SCAN COMBIFLEX 650 PROPANE

The Scan Combiflex 650 Propane is a robust and stable machine, designed to be operated 100% from propane. This makes it very flexible in many different applications, since it has the ability to operate in virtually any environment (must be well ventilated or outside). The Scan Combiflex 650 Propane is great for outdoor applications where there are limited power options. Of course you can also use the machine indoors, but must have good cross ventilation for operator safety.

The machine is equipped with a 22 liter water tank which provides a self contained solution for wet grinding. This allows an operator to wet grind with no cables or hoses attached. With its additional weight and motor power, the Scan Combiflex 650 Propane is very powerful for its size yet efficient on fuel.

The Scan Combiflex 650 Propane uses a patented planetary system to drive its three heads drum, which are powered by a double-sided cog belt and gear ring. This design helps reduce the amount of stress and torque on the operator.