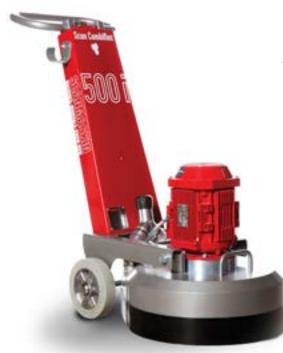

## SCAN COMBIFLEX 500i / 500PD

The Scan Combiflex 500i is a highly effective and powerful grinder despite its compact size. This single speed planetary machine is very reliable and simple to use. It is robust and works well for surface preparation work, such as rough grinding and coating removal.

Scan Combiflex 500i and Scan Combiflex 500PD features 100% steel construction, along with our patented flex head system for reduced vibration and smooth operation on rough surfaces. The result is a reliable machine with minimal maintenance requirements.

An optional 22.5 kg / 50 lbs weight is also available for Scan Combiflex 500i and Scan Combiflex 500PD.