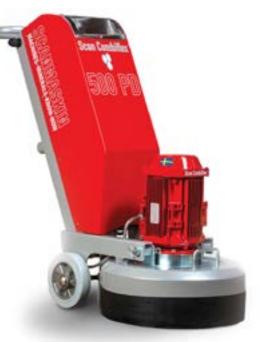

Scan Combiflex 500PD comes with a built-in water tank for wet grinding. This takes away the problem with external water supply. It is an efficient and strong machine for use when grinding concrete, stone and terrazzo. You can also use it for renovating, removing coatings and remove impurities from the surface. The Scan Combiflex 500PD is equipped with adjustable speed, this makes the machine work very well on all types of surfaces, such as concrete, stone and terrazzo.

Scan Combiflex 500i and Scan Combiflex 500PD features 100% steel construction, along with our patented flex head system for reduced vibration and smooth operation on rough surfaces. The result is a reliable machine with minimal maintenance requirements.

An optional 22.5 kg / 50 lbs weight is also available for Scan Combiflex 500i and Scan Combiflex 500PD.