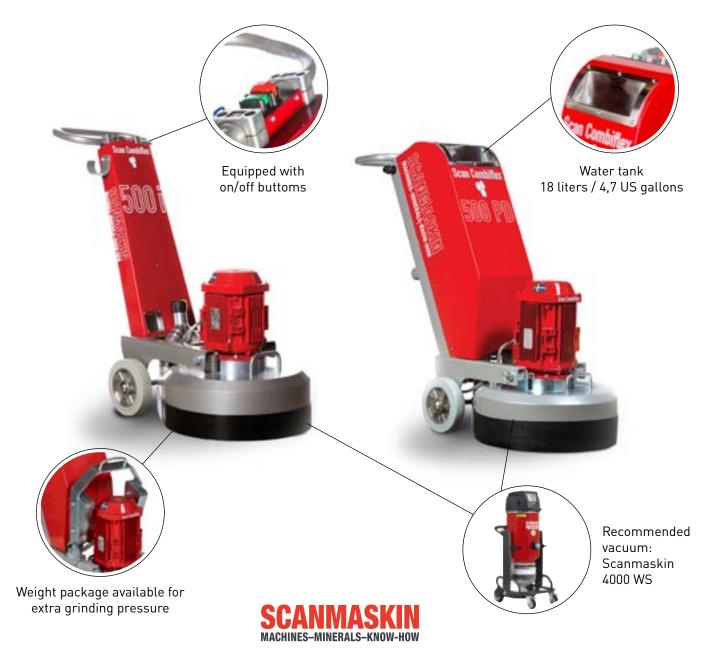

## SCAN COMBIFLEX 500i / 500PD

The Scan Combiflex 500i is a highly effective and powerful grinder despite its compact size. This single speed planetary machine is very reliable and simple to use. It is robust and works well for surface preparation work, such as rough grinding and coating removal.

Scan Combiflex 500PD comes with a built-in water tank for wet grinding. This takes away the problem with external water supply. It is an efficient and strong machine for use when grinding concrete, stone and terrazzo. You can also use it for renovating, removing coatings and remove impurities from the surface. The Scan Combiflex 500PD is equipped with adjustable speed, this makes the machine work very well on all types of surfaces, such as concrete, stone and terrazzo.

An optional 22.5 kg / 50 lbs weight is also available for Scan Combiflex 500i and Scan Combiflex 500PD.

| JCAN COMDIFLEX JUUFD |                            |                            |
|----------------------|----------------------------|----------------------------|
|                      | Standard:                  | 1-phase:                   |
| Voltage:             | 400 V 3~                   | 230 V 1~                   |
| Motor power:         | 5 kW / 6.8hp               | 5 kW / 6.8hp               |
| Current:             | 16 Amp                     | 30 Amp                     |
| Frequency:           | 50-60 Hz                   | 50-60 Hz                   |
| Grinding speed:      | 250-1150 rpm               | 250-1150 rpm               |
| Grinding disc:       | 3 x 160 mm / 3 x 6″        | 3 x 160 mm / 3 x 6"        |
| Grinding width:      | 500 mm / 20″               | 500 mm / 20"               |
| Weight:              | 160 kg / 353 lbs           | 160 kg / 353 lbs           |
| Water tank:          | 18 liters / 4,7 US gallons | 18 liters / 4,7 US gallons |
| Grinding pressure:   | 110 kg / 242 lbs           | 110 kg / 242 lbs           |
| Other:               | CE-marking                 | CE-marking                 |
|                      |                            |                            |